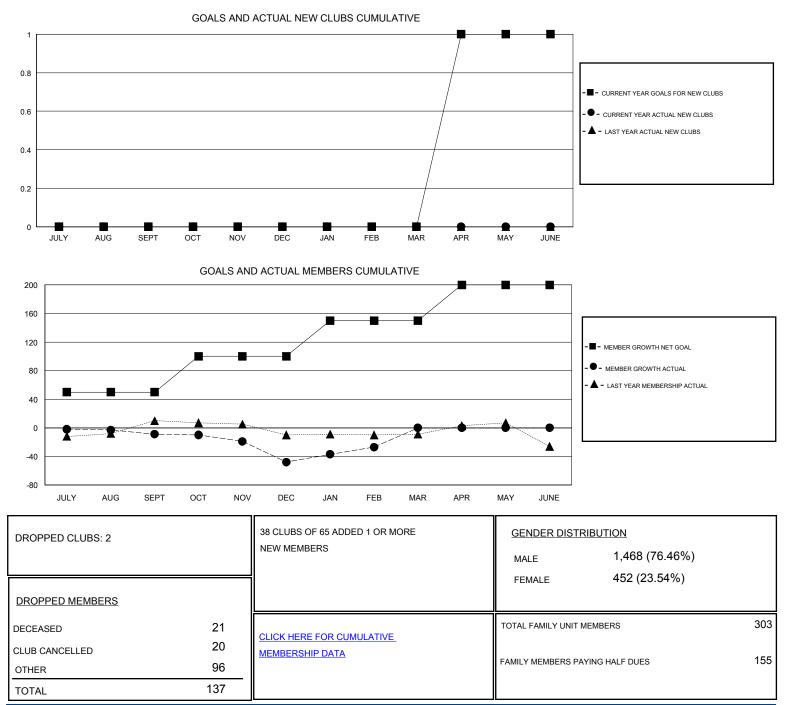

## District 1 BK

Results as of: 2/29/2020

| GMT:                  | LOCATION ILLINOIS |           |               |                       |                           |                         | GMT CA                                             |
|-----------------------|-------------------|-----------|---------------|-----------------------|---------------------------|-------------------------|----------------------------------------------------|
| Clubs                 |                   |           |               | Members               |                           |                         |                                                    |
| RESULTS FOR 2019-2020 |                   |           |               | RESULTS FOR 2019-2020 |                           |                         |                                                    |
| QUARTER               | NEW CLUB GOAL     | NEW CLUBS | DROPPED CLUBS | QUARTER               | MEMBER GROWTH NET<br>GOAL | MEMBER GROWTH<br>ACTUAL | DROPPED<br>MEMBERS ACTUAL<br>(including transfers) |
| JULY/AUG/SEPT         | 0                 | 0         | 1             | JULY/AUG/SEPT         | 50                        | 45                      | 50                                                 |
| OCT/NOV/DEC           | 0                 | 0         | 1             | OCT/NOV/DEC           | 50                        | 31                      | 68                                                 |
| JAN/FEB/MAR           | 0                 | 0         | 0             | JAN/FEB/MAR           | 50                        | 42                      | 19                                                 |
| APR/MAY/JUNE          | 1                 | 0         | 0             | APR/MAY/JUNE          | 50                        | 0                       | 0                                                  |